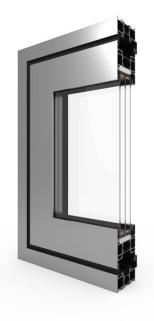

## MB-86 Fold Line HD

- profile with a construction depth of 3-1/2" (88 mm)
- verall glazing thickness up to 2-7/16" (61,5 mm)
- thermally insulated system
- classic or low threshold
- we lacquer in the full RAL K7 color palette
  and, on request, in other colors (use powder code)

3

Chambers

Are you looking for an ideal solution for the construction of terraces and spacious passages between rooms? Choose the MB-86 Fold Line HD folding door system. This system has extremely high technical parameters, thanks to which the creation of large-size constructions is not a problem.