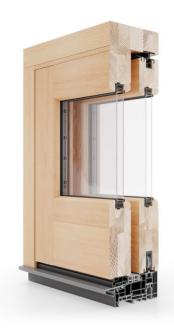

## **Naturo 68 HST**

- y profile with the construction depth of 164
- glazing with glass units of 24-32 mm
- maximum sash weight 350 kg
- ✓ min. size of the sash 700 x 840 mm
- max. size of the sash 3300 x 2716 mm
- types of wood finishing: colors from the stain palette, colors from the RAL palette, clear varnish, colorless impregnation, raw wood

1-2

**Guiding Rails** 

Naturo 68 is a system of wooden sliding doors. Made of carefully selected, laminated wood, it provides excellent thermal parameters. Additional protection and durability is ensured by several layers of high-class varnish coatings.