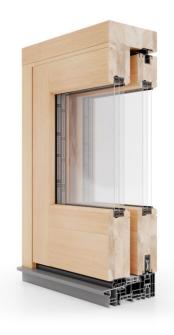

## **Naturo 76 HST**

- profile with the construction depth of 180
- glazing with glass units of 36-40 mm
- maximum sash weight 350 kg
- min. size of the sash 700 x 840 mm
- max. size of the sash 3300 x 2716 mm
- types of wood finishing: colors from the stain palette, colors from the RAL palette, clear varnish, colorless impregnation, raw wood

1-2

**Guiding Rails** 

Naturo 76 HST is a system of wooden sliding doors. A technologically advanced solution that provides one of the best thermal parameters. The system is available in several colors, which makes it easy to match the appearance of the exterior and interior style.