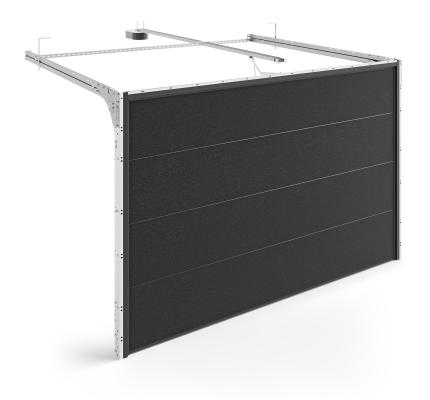

All fittings and upper handles with rollers in gates with springs are galvanised as standard (silver colour). They can be painted in white RAL 9016.

GARAGE DOOR EXTENSION SPRINGS

**ALUMINUM**