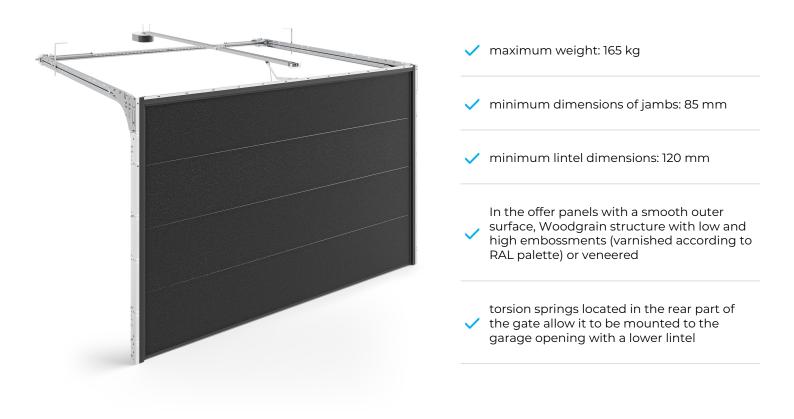

## INFINITI R – doors with torsion springs (rear)

5,5 m

**3 m** maximum height 12,5 m<sup>2</sup>

maximum size

INFINITI gates in the R system have a reliable fastening and security system. They are equipped with anti-corrosion solutions that significantly extend their service life and guarantee the good appearance of the product for years. The R system uses durable torsion springs placed at the rear. Choosing this offer means that you receive a pre-assembled set, installation is quick and uncomplicated, and subsequent use is very convenient.

All fittings and upper handles with rollers in gates with springs are galvanised as standard (silver colour). They can be painted in white RAL 9016. TORSION SPRINGS

ALUMINUM