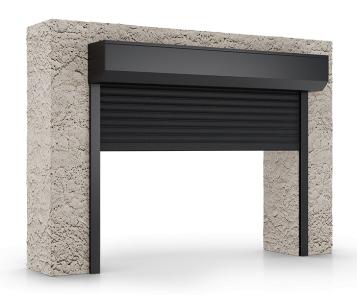

## **Roller Garage Doors**

- ✓ PA 55 or PA 77 armor
- Choice of tubular or side drive
- Gate in box or on consoles
- Standard protection against uncontrolled lowering of the armor (inertial brake)
- Optional optical bar or photocells
- A wide range of colors for the box, guides and armor
- Optional glazing and ventilation profiles
- Emergency opening as standard

6400 mm

Max. width

6000 mm

Max. height

 $30 \text{ m}^2$ 

Max. area

Rolling garage doors are a durable, economical and functional solution that will save space in your driveway and garage. Rolling garage doors are also perfect for rooms with a low lintel. The construction of the rolling garage door is similar to the adaptive roller shutter, the armor is an aluminum profile filled with polyurethane foam, rolled up on a roller tube, so you do not have to worry about the depth of the room, as in the case of sectional garage doors.