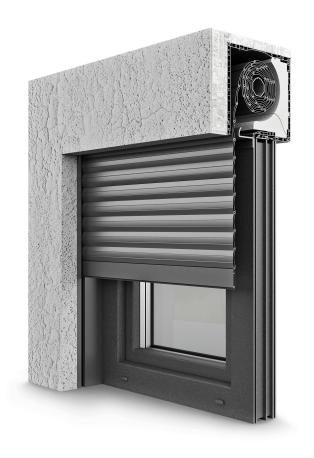

## **Elite XT**

- box shape: rectangular
- PVC box (optional external aluminum front plate)
- curtain type: aluminum filled with polyurethane foam or PVC
- aluminum and PVC guides
- maximum construction depth of the
  window frame for a inspection flap at the bottom: 80 mm
- inspection flap from the front and from the
  bottom from the inside, from the bottom from the outside

A convenient system that, due to its design, provides better acoustic and thermal insulation, what directly translates into significant saving of thermal energy, especially in the colder seasons of the year. An additional benefit is the possibility of installing a mosquito net.

ELITE XT

**ROLLER SHUTTER**