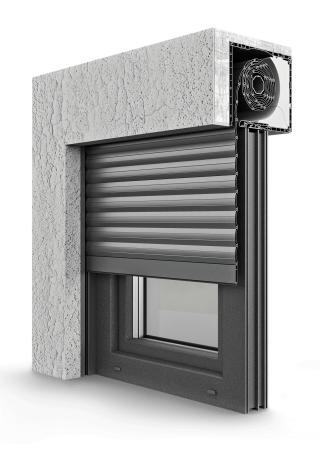

## **Expert XT**

- PVC box (optional external aluminum front plate)
- curtain type: aluminum filled with polyurethane foam or PVC
- aluminum and PVC guides
- maximum construction depth of the
  window frame for a inspection flap at the bottom: 80 mm
- inspection flap from the forehead and from the bottom
- box shape: rectangular

An alternative solution that allows access to the inside of the box from the front and bottom sides, from inside of the building. Additionally it is possible to install a mosquito net on the inside of the curtain. Provides increased thermal and acoustic insulation.

EXPERT XT

**ROLLER SHUTTER**