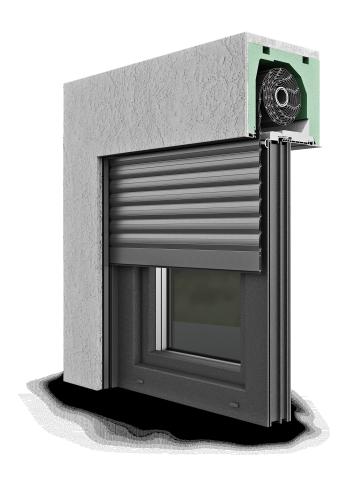

## **Roka-Top 2**

- rectangular box shape
- box made of styropor
- available boxes with construction depth of:280 mm, 300 mm, 345 mm, 365 mm
- curtain type: aluminum filled with polyurethane foam or PVC
- inspection flap from the bottom inside
- ✓ aluminum and PVC guides

The system is an advanced technological solution, ideally suited to both new and renovated buildings. An improved lintel, with an inspection flap from the side of the room, ensures the tightness of the entire structure. Also available Roka-Top 2 EX version, where the installation of the box on the window becomes even simpler and faster.

**ROKA-TOP 2** 

**ROLLER SHUTTER** 

CONCEALED ROLLER SHUTTER