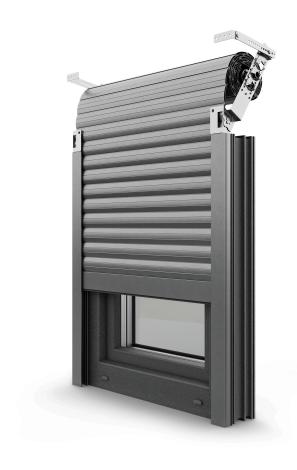

## SDZ

- curtain type: aluminum filled with polyurethane foam or PVC
- aluminum guides
- ✓ system of self-supporting shutters
- simple and quick installation
- shaft position adjustment allows it to be adapted to many types of boxes

The SDZ system is an ideal solution for the renovation of existing buildings, when there is a need to replace the old roller shutters with the use of lintel boxes. The design of this system allows for quick and trouble-free installation on existing surfaces. SDZ shutters can be controlled manually with a belt retractor, a crank mechanism, as well as electrically.

SDZ

**ROLLER SHUTTERS** 

вох