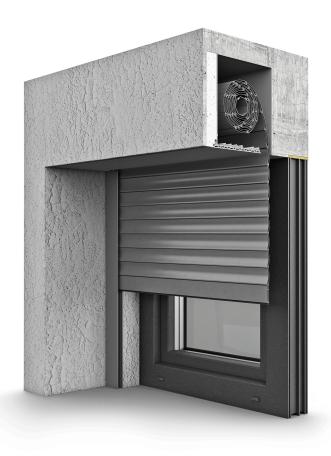

## QuadBox

- box shape: square
- curtain type: aluminum filled with polyurethane foam or PVC
- aluminum guides
- resistance to weather conditions
- inspection flap at the bottom (PVC)

Well-thought-out design, easy to install and service. As the only system of this type on the market, it has the option of choosing a PVC inspection flap, which, apart from the lower cost compared to the aluminum one, allows for a better color matching of the roller shutter in relation to the windows, thanks to the possibility of covering it with any AP, SAI or GEA color.

**ROLLER SHUTTER** 

CONCEALED ROLLER SHUTTER

QUADBOX