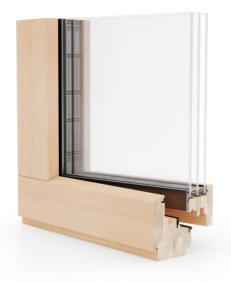

## **Esperia Life 80**

- profile with a construction depth of 3-1/8" (80 mm)
- overall glazing thickness up to 1-7/8" (48 mm)
- 4-layer paint coating
- profiles made of 4 layers of wood
- ✓ types of timber: pine, spruce, meranti

types of wood finishing: colours from the azure palette, colours from the RAL palette, clear varnish, colourless impregnation, raw wood

0,00

U-Factor | simulated with double glazing\*

3

Gaskets

4

Layers

Esperia Life windows combine elegance and functionality. These are warm windows with narrow profiles, thanks to which up to 12% more natural light gets into the interior. They are suitable for both new buildings and renovation.