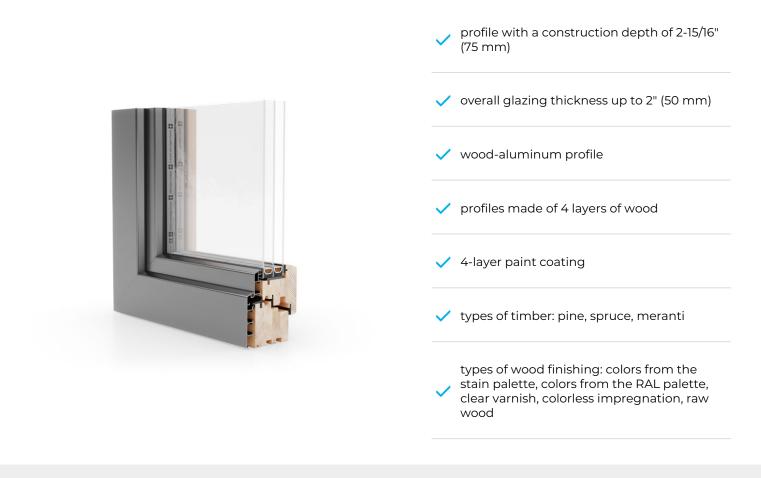

## Naturo 75 ALU

| 0,00                                      | 3       | 4      |
|-------------------------------------------|---------|--------|
| J-Factor   simulated with double glazing* | Gaskets | Layers |

Naturo ALU 75 windows are a unique combination of a natural wooden interior and an indestructible aluminum coating. It uses the best features of both materials, making it not only an interesting architectural solution, but also a durable and solid solution for modern construction.