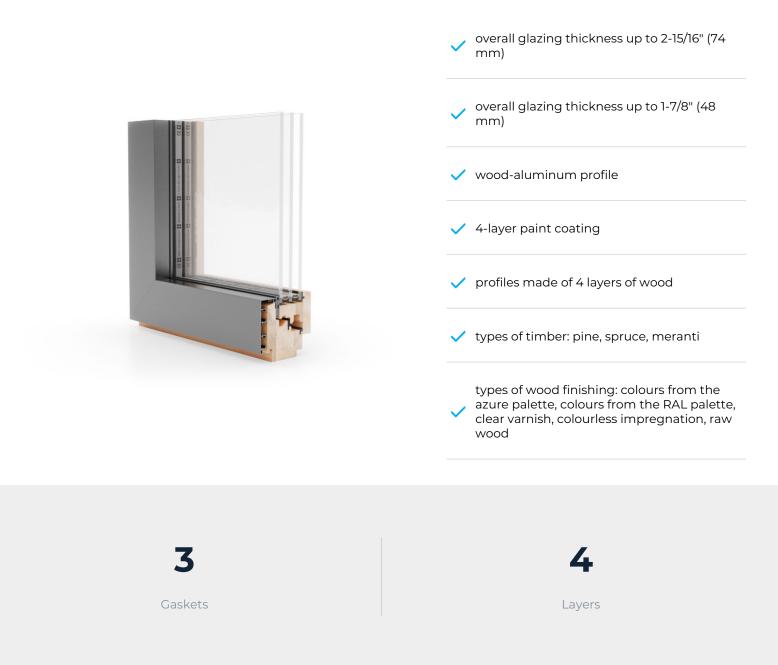

## Esperia Life 74 ALU

The modern window system with the smallest construction depth of the profile from the whole Esperia Life line. Wood and aluminum profile and the ability to use "thicker" glass allow the energy efficiency of this profile.