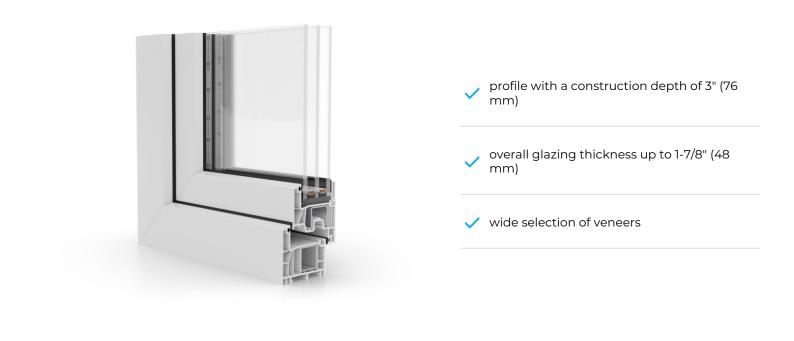

## greenEvolution Flex

The greenEvolution system is a new solution in the field of energy-efficient PVC window joinery, adapted to the requirements of passive construction. Its use makes it possible to significantly reduce heat loss and thus lower heating bills and reduce the carbon footprint. The enhanced parameters were achieved through the use of the MD centre gasket, improving the tightness of the window.

The classic shape of the profiles, combined with a wide range of available veneers, guarantees the ease of adapting greenEvolution windows to the vision of each investor.

\* The above U-factor is a general achievable value for this window system. The detailed value can be provided with the selected IGU and product type.