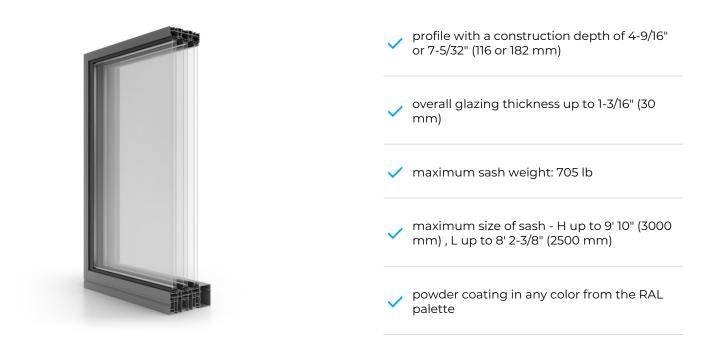

## **COR Vision GALANDAGE**

**COR Vision GALANDAGE** is a version of the COR Vision aluminium system designed to create full-width passageways in the opening. Depending on the option chosen, one, two or even three active sashes can fully retract into the wall leaving the opening unobstructed.

A distinguishing feature of the system is a reinforced inox rail that offers the possibility of using larger and heavier door sashes and provides a gentle glide, extending system life. It is essential for creating three-track options.

In COR Vision GALANDAGE, frames can make up less than 10% of the structure, and the top, side and bottom frames can be built in for the best visual and functional effect.

ALUMINUM SYSTEMS

CORTIZO