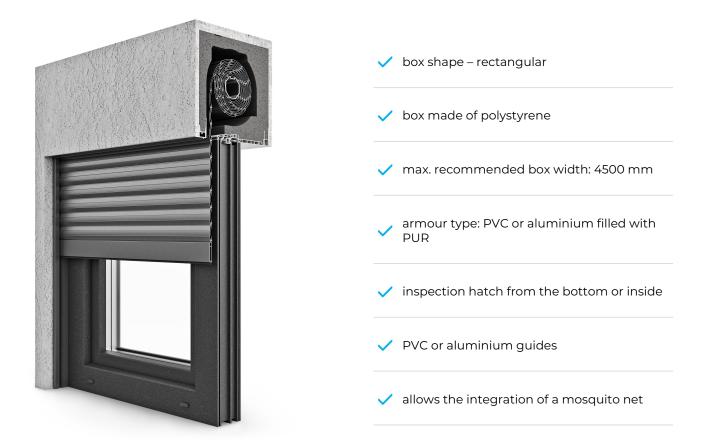

## **Exte Neo XT**

The Exte Neo XT top-mounted roller shutter is the so-called polystyrene system, which means that it is characterized by good parameters in terms of acoustic and thermal insulation. It is available in two revision versions – with a hatch from the bottom or from the inside – and with 9 different variants of boxes for the investor's convenience.

Exte Neo XT can be equipped with an integrated mosquito net with a minimum width of 700 mm and a maximum height of 2400 mm. Thanks to the use of a special reinforcing rail, **it is possible to create stable roller shutters with a width of up to 4.5 m.** 