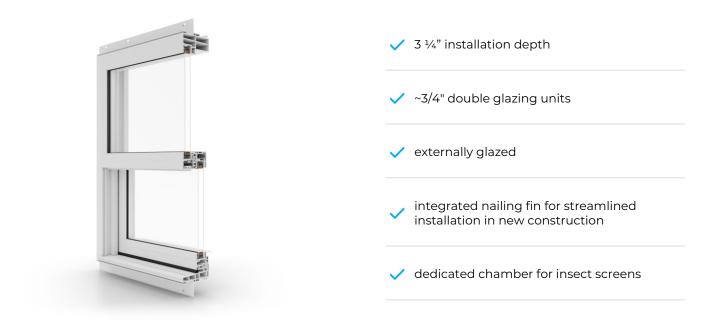

## **American Single-Hung**

The American Single-Hung sash lifts from the bottom, offering a classic and functional style. Unlike the Double-Hung window, the Single-Hung features fixed glazing in the upper part, enhancing its energy efficiency. With its smart design, this system provides excellent insulation and effortless operation, making these windows a reliable choice for any home.

The windows can be outfitted with a nailing fin for easy installation in new construction. As standard, they come with an insect screen and a silleg that enhances the stability and rigidity of their profiles, preventing warping and rippling.