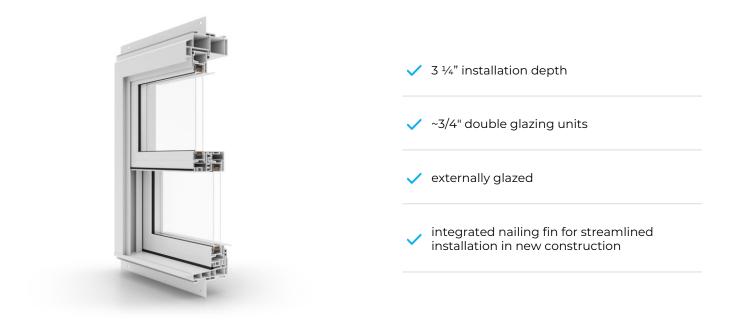

## **American Double-Hung**

The American Double-Hung offers versatile functionality with two independent sashes that can be lifted from the bottom or lowered from the top. Cleaning is effortless as both sashes tilt inward, providing convenient access to the exterior and interior faces of the glass. With their space-saving design, Double-Hung windows maximize interior and exterior space, making them an excellent choice for any setting.

Integrated accessory grooves and a dedicated chamber for the insect screen improve the user experience, and an integrated nailing fin makes it easier to install in a new building. The fin is optional as it is not convenient when replacing old windows.