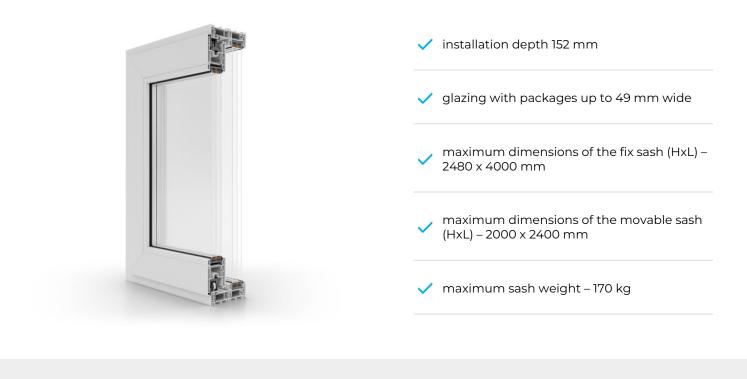

## evolutionDrive Plus<sup>+</sup>

evolutionDrive Plus+ is a PVC sliding system designed to retain all the most important advantages of sliding solutions while bringing thermal insulation closer to the level typical for windows and doors with turn-only fittings.

evolutionDrive Plus+ uses special fittings that provide increased pressure of the sash to the frame around the entire circumference. **Together with a system of three gaskets and a complete double seal around the perimeter, they ensure effective sealing, which translates into low thermal transmittance** of the entire structure.

The fittings allow you to set the handle in the closed position at any sash position. **In this way, you can improve ventilation by creating a small gap** or even create a passage for pets.

The system uses **closed reinforcements made of galvanized steel with a thickness of 1.5 and 2.5 mm, thus increasing the static parameters of the structure** and increasing its durability. Thanks to this, the maximum sash area can be up to 4.8 m<sup>2</sup>.

**evolutionDrive Plus+ is manufactured by taking into account solutions that facilitate its installation.** The need for servicing has also been reduced to a minimum, mainly by using carriages with linear ball bearings with a hardened axle. Moreover, the use of a smooth V-Super weld gives it an aesthetic appearance.