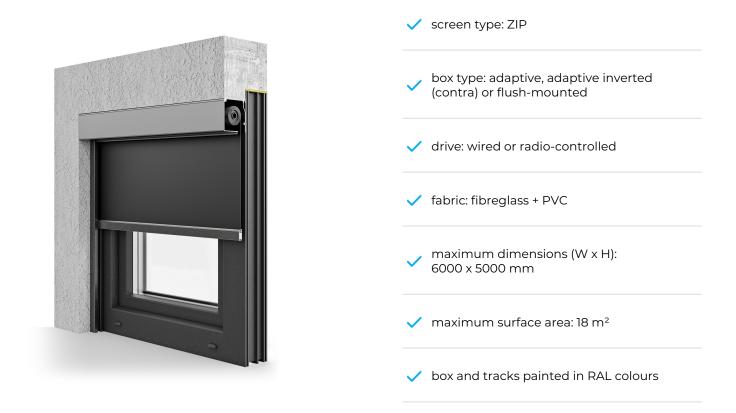

## Heroal VS Z

The Heroal VS Z is an external roller blind of the ZIP Screen type. This means it is used primarily to effectively reduce the amount of light and heat entering the interior, and there is no gap between the blind fabric and the guides.

Several options are available for installing the blind box. It can appear on the wall or directly on the window. If desired, the system allows it to be hidden under plaster. In addition, a Contra option is available, i.e. turning the roller blind box 180° so that its material is further from the window or door. More space ensures better compatibility with systems employing external handles or other elements that could interfere with the covering.

The fabric used in VS Z is made from a combination of fibreglass and PVC. It is clipped into ZIP-type guides, which, like a zipper, eliminate any gaps around it. This makes the whole structure more robust and blocks the light from penetrating around its perimeter. When the blind is lowered, it becomes an effective barrier even for insects, turning into a mosquito net.

The available fabrics vary in colours, patterns and the degree of shading offered. The guides and boxes, on the other hand, can be varnished in any RAL colour.