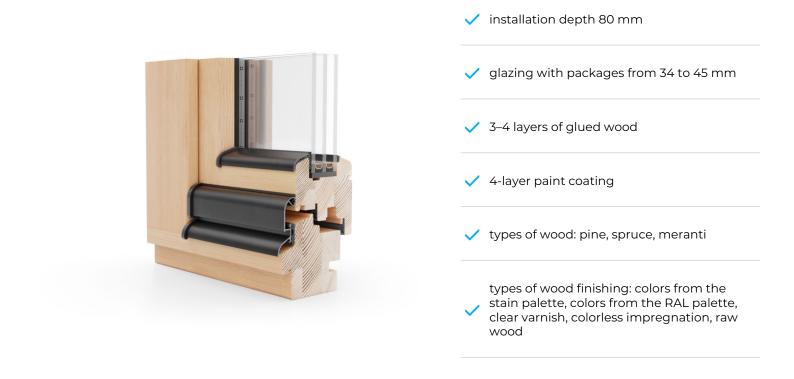

## Naturo 80

Naturo 80 is a system that is an evolution of Naturo 76, one of the most popular wooden solutions. The slightly increased installation depth allows the use of larger glazing packages, which **allows customers to be offered significantly improved thermal parameters of entire structures.** 

The presented windows are made of ethically sourced raw material, which is subject to special processing to improve its parameters. **To create profiles, wood glued from several layers is used to obtain better static parameters and increase its durability.** 

**Naturo 80 windows are covered with four layers of TEKNOS varnishes**, which protect them against harmful factors and allow for achieving outstanding aesthetic values.

\* The above Uw value is given for a reference window with dimensions of 1230 x 1480 mm.