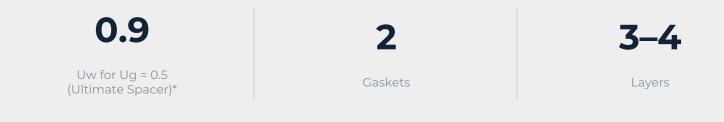

## Naturo 80

Naturo 80 is a system that is an evolution of Naturo 76, one of the most popular wooden solutions. The slightly increased installation depth allows the use of larger glazing packages, which **allows customers to be offered significantly improved thermal parameters of entire structures.** 

The presented windows are made of ethically sourced raw material, which is subject to special processing to improve its parameters. **To create profiles, wood glued from several layers is used to obtain better static parameters and increase its durability.** 

**Naturo 80 windows are covered with four layers of TEKNOS varnishes**, which protect them against harmful factors and allow for achieving outstanding aesthetic values.

\* The above Uw value is given for a reference window with dimensions of 1230 x 1480 mm.